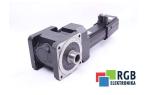

## Repair BSHF402CMP50L/BP/KY/VR/AS1H/SB1 SEW EURODRIVE

We will repair every SEW EURODRIVE device. If you cannot find the device that interests you, please contact us. We collect the devices **free of charge** via a courier or in person, thanks to which we are able to carry out the repair within several hours. We will diagnose your equipment **for free**, and if you do not decide on our service, you will not incur any costs. We offer **24 months warranty** for all completed repairs. We are available 24/7, also at weekends and on holidays. **Call us 24/7:** +48 71 750 09 77 and receive immediate help.

## SPECIFICATIONS

| MANUFACTURER | SEW EURODRIVE                   |
|--------------|---------------------------------|
| MODEL        | BSHF402CMP50L/BP/KY/VR/AS1H/SB1 |
| CATEGORY     | AC and DC motors                |
| WEIGHT       | 34.0 kg                         |